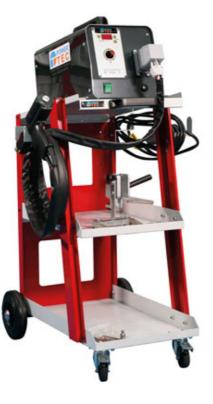

## **Aluminium Welder & Trolley**

Standalone aluminium panel repair system. Ideal to use alongside existing panel repair systems. Kit includes the revolutionary aluminium pin pulley & consumables, all housed on a handy trolley.

## **Additional Information**

- Short cycle aluminium welder 16amp, with localised earth. Complete with trolley.
- Supplied with Miracle Alumi bits & Alumax Special Pull Pins.
- Uses the integrated puller to ease out dents using special welding pins. Also pulls collars or loops that are attached to studs.
- · Prepares the panel ready for the appropriate Miracle tool to be used to lift out the dent.
- Consumables available separately: Alumax Special Pull Pins, please see Part No. 92509 & Miracle Special Alumi Bits, Part No. 92153.